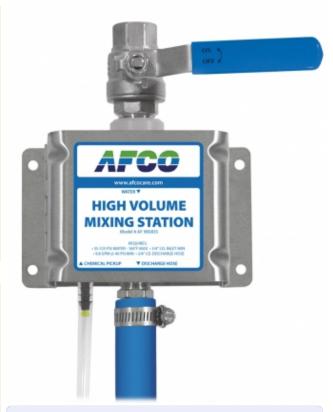

# **High Volume Mixing Station**

MODEL: AF 985835

### **OVERVIEW**

The High Volume Mixing Station is a 9.9 GPM @ 40 PSI chemical proportioner for accurately diluting a chemical concentrate to the required ratio and for quickly filling large containers with diluted, ready-to-use chemical solution. This venturi injection system uses standard city water pressure (35 - 125 PSI) to draw and blend chemical concentrate into the water stream to create an accurately diluted solution. Ball valve activation allows for hands-free dispensing.

## **Includes**

- Stainless steel mounting bracket
- · Stainless steel activation ball valve
- · Polypropylene injector body
- 20 color-coded precision metering tips to set dilution ratios
- 10' open flow discharge hose